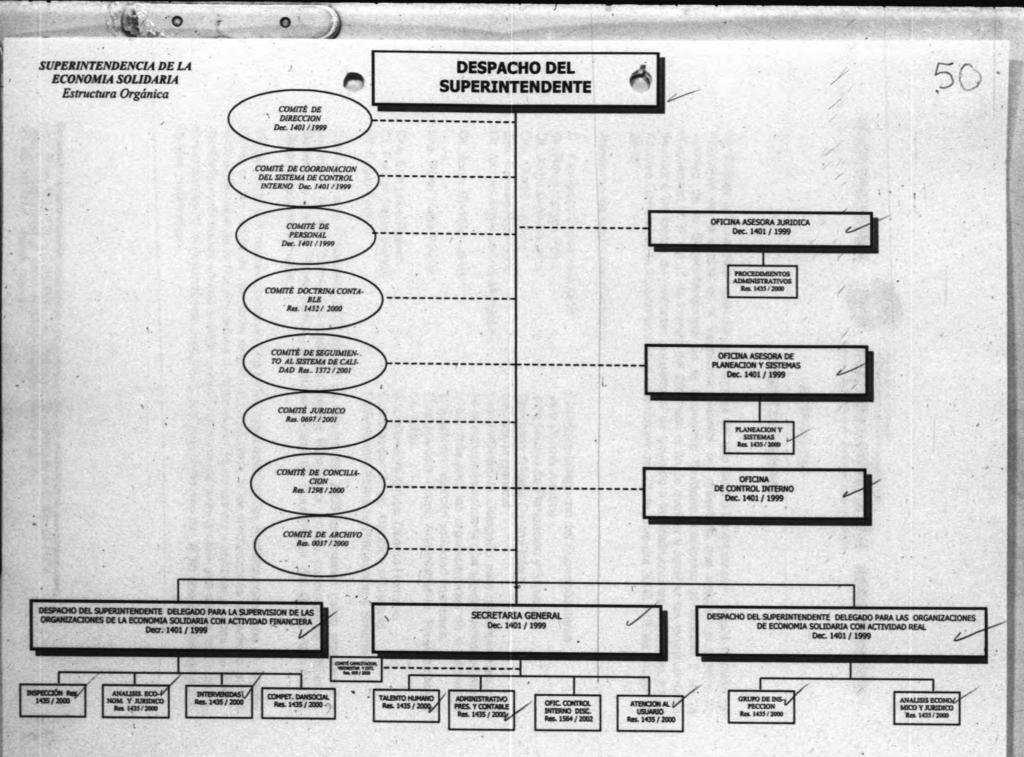

4. La denominación de las series en términos generales es acertada; sin embargo en la TRD del Despacho del Superintendente la serie "Estudios" debe complementarse especificando la temática de éstos. De igual manera debe replantearse la serie "Planeación de Personal" y si es necesario que aparezca en la TRD darle un nombre que aluda al tramite y las actividades.

16 o

0

\* Tipo Documental CONVENCIONES: Disposición Final: CODIGO: Di Dependencia CT: Conservación Total S: Serie Sb: Subserie E: Eliminar M: MicrofilmarS: Seleccionar 13 Firma: Despacho del Superintendente

OFICINA PRODUCTORA:

0

0